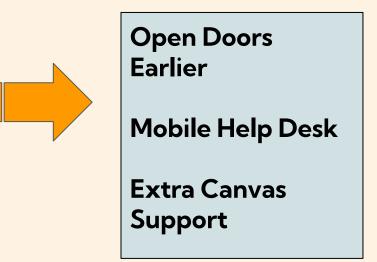

# 956-190-779

How has today's session helped you to support your child's academic success, and what could we enhance for next time? Be specific.